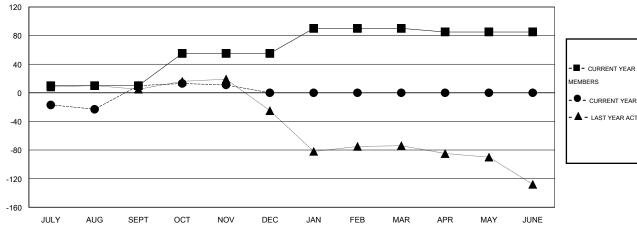

## GOALS AND ACTUAL MEMBERS CUMULATIVE

| -■-  | CURRENT YEAR GOALS FOR NEW |
|------|----------------------------|
| MEMB | EDS.                       |

CURRENT YEAR ACTUAL MEMBERS

- LAST YEAR ACTUAL MEMBERS